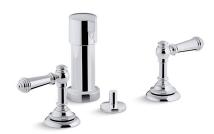

# Artifacts™ Bidet Faucet K-72765-4

#### **Features**

- Two lever handles offer separate control of hot and cold water.
- UltraGlide engineered ceramic disc valves resist deterioration and mineral buildup, resulting in long-lasting, reliable performance.
- Fixture-mount vacuum breaker.
- Vertical spray delivers gentle, localized stream of water.
- Includes vertical spray and pop-up drain with 1-1/4-inch tailpiece.
- Coordinates with other products in the Artifacts collection.

### Artifacts™

### Bidet Faucet K-72765-4