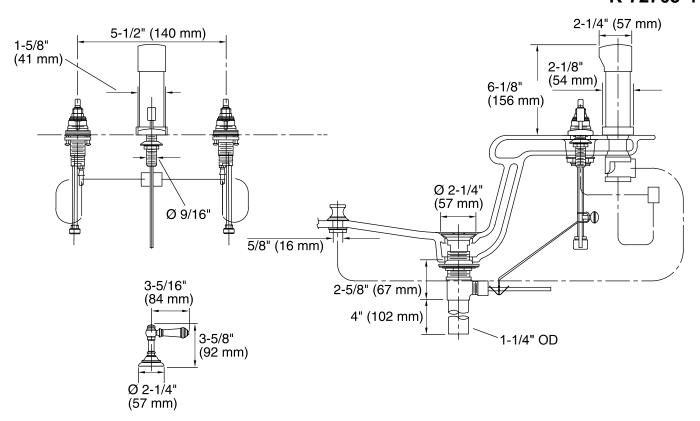

### **Technical Information**

All product dimensions are nominal.

Valve body: Machined Brass

Drain included: Yes
Drain tailpiece Yes

included:

### **Notes**

Install this product according to the installation guide.