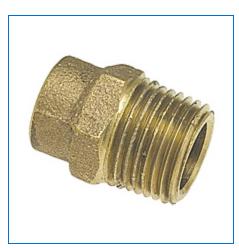

Material Number B03110L, 704-LF - Adapter C x M - Cast

The male adapter features a solder cup and male NPT thread. These fittings provide a means for adapting a solder connection to a threaded connection. Please refer to NIBCO technical data sheets and catalogs for engineering and installation information. In addition to its inherent qualities of beauty, durability and low maintenance, copper's reusability makes it an ideal application in sustainable projects. NIBCO® copper fittings are manufactured in an ISO 9001 certified facility, and backed by

| Specifications   | -                               |
|------------------|---------------------------------|
| UPC Code         | 039923338174                    |
| All Type of Item | Fitting                         |
| Description      | 704R-LF 3/4X11/4 CXM ADAPT CAST |
| Туре             | Adapter                         |
| Connection Type  | C x M (NPT)                     |
| Weight           | 0.375 lb                        |
| Size             | 3/4 x 1 1/4                     |
| Material         | Lead-Free Bronze                |