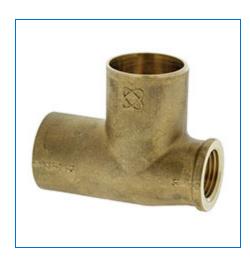

## Material Number BF6050L, Tee C x F x C - Cast, 714-LF

The tee features a solder cup and female NPT threads on the run and a solder cup on the branch. This fitting allows for a connection to be made in continuous pipeline and branch out to a different direction while adapting from a solder connection to a threaded connection. Please refer to NIBCO technical data sheets and catalogs for engineering and installation information. In addition to its inherent qualities of beauty, durability and low maintenance, copper's reusability makes it an ideal