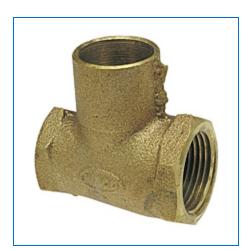

## Material Number B09090L, 710-3-LF - Tee F x F x C - Cast

The tee features female NPT threads on the run and a solder cup on the branch. This fitting allows for a connection to be made in continuous pipeline and branch out to a different direction while adapting from a threaded connection to a solder connection. Please refer to NIBCO technical data sheets and catalogs for engineering and installation information. In addition to its inherent qualities of beauty, durability and low maintenance, copper's reusability makes it an ideal application in

+ more

| Specifications   | -                           |
|------------------|-----------------------------|
| UPC Code         | 039923347084                |
| All Type of Item | Fitting                     |
| Description      | 710-3-LF 3/4 FXFXC TEE CAST |
| Туре             | Tee                         |
| Connection Type  | FxFxC                       |
| Weight           | 0.37 lb                     |
| Size             | 3/4                         |
| Material         | Lead-Free Bronze            |