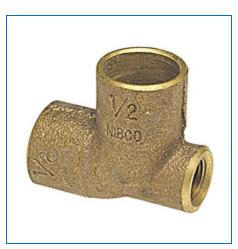

Material Number B03890L, 705-LF - Baseboard Tee C x F x C - Cast

The baseboard tee features two solder cups and an FNPT outlet. The fitting provides a means of attaching a 1/8-inch vent to the system to bleed out air. Please refer to NIBCO technical data sheets and catalogs for engineering and installation information. In addition to its inherent qualities of beauty, durability and low maintenance, copper's reusability makes it an ideal application in sustainable projects. NIBCO® copper fittings are manufactured in an ISO 9001 certified facility, and backed

| Specifications   | -                                       |
|------------------|-----------------------------------------|
| UPC Code         | 039923338129                            |
| All Type of Item | Fitting                                 |
| Description      | 705-LF 1X1/8X1 CXFXC BASEBOARD TEE CAST |
| Туре             | Тее                                     |
| Connection Type  | C x F x C                               |
| Weight           | 0.324 lb                                |
| Size             | $1 \times 1/8 \times 1$                 |
| Material         | Lead-Free Bronze                        |