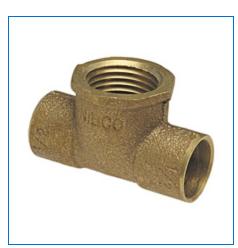

Material Number B14725L, Tee C x C x F - Cast, 712

The tee features solder cups on the run and female NPT threads on the branch. This fitting allows for a connection to be made in continuous pipeline and branch out to a different direction while adapting from a solder connection to a threaded connection. Please refer to NIBCO technical data sheets and catalogs for engineering and installation information. In addition to its inherent qualities of beauty, durability and low maintenance, copper's reusability makes it an ideal application in

| Specifications   | -                                    |
|------------------|--------------------------------------|
| UPC Code         | 039923338419                         |
| All Type of Item | Fitting                              |
| Description      | 712R-LF 11/2X11/2X1/2 CXCXF TEE CAST |
| Туре             | Тее                                  |
| Connection Type  | C x C x F (NPT)                      |
| Weight           | 0.62 lb                              |
| Size             | 1 1/2 x 1 1/2 x 1/2                  |
| Material         | Lead-Free Bronze                     |