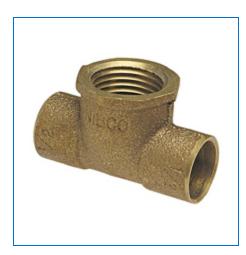

## **NIBCO**

1516 Middlebury Street Elkhart, IN 46516-4740

039923338099

CxCxF(NPT)

1 1/4 x 1 1/4 x 3/4

Lead-Free Bronze

0.551 lb

712R-LF 11/4X11/4X3/4 CXCXF TEE CAST

## Material Number B14685L, Tee C x C x F - Cast, 712

The tee features solder cups on the run and female NPT threads on the branch. This fitting allows for a connection to be made in continuous pipeline and branch out to a different direction while adapting from a solder connection to a threaded connection. Please refer to NIBCO technical data sheets and catalogs for engineering and installation information. In addition to its inherent qualities of beauty, durability and low maintenance, copper's reusability makes it an ideal application in