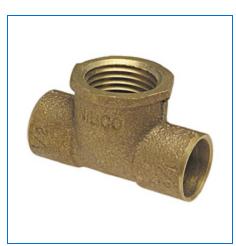

Material Number B14580L, Tee C x C x F - Cast, 712

The tee features solder cups on the run and female NPT threads on the branch. This fitting allows for a connection to be made in continuous pipeline and branch out to a different direction while adapting from a solder connection to a threaded connection. Please refer to NIBCO technical data sheets and catalogs for engineering and installation information. In addition to its inherent qualities of beauty, durability and low maintenance, copper's reusability makes it an ideal application in

| Specifications   | -                                   |
|------------------|-------------------------------------|
| UPC Code         | 039923338044                        |
| All Type of Item | Fitting                             |
| Description      | 712BH-LF 1/2X1/2X3/4 CXCXF TEE CAST |
| Туре             | Тее                                 |
| Connection Type  | C x C x F (NPT)                     |
| Weight           | 0.264 lb                            |
| Size             | 1/2 x 1/2 x 3/4                     |
| Material         | Lead-Free Bronze                    |