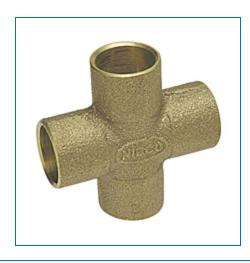

## Material Number B27050L, Cross C x C x C x C - Cast, 735-LF

The cross features solder cups. This fitting provides a means for a connection to be made in continuous pipe line and branch out in two different directions. Please refer to NIBCO technical data sheets and catalogs for engineering and installation information. In addition to its inherent qualities of beauty, durability and low maintenance, copper's reusability makes it an ideal application in sustainable projects. NIBCO® copper fittings are manufactured in an ISO 9001 certified facility, and

+ more

| Specifications   | -                              |
|------------------|--------------------------------|
| UPC Code         | 039923338303                   |
| All Type of Item | Fitting                        |
| Connection Type  | $C \times C \times C \times C$ |
| Size             | 1/2                            |
| Description      | 735-LF 1/2 CXCXCXC CROSS CAST  |
| Туре             | Cross                          |
| Weight           | 0.139 lb                       |
| Material         | Lead-Free Bronze               |