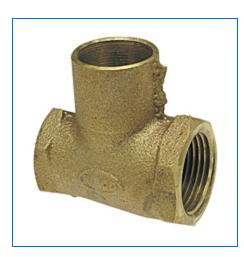

## Material Number B09100L, 710-3-LF - Tee F x F x C - Cast

The tee features female NPT threads on the run and a solder cup on the branch. This fitting allows for a connection to be made in continuous pipeline and branch out to a different direction while adapting from a threaded connection to a solder connection. Please refer to NIBCO technical data sheets and catalogs for engineering and installation information. In addition to its inherent qualities of beauty, durability and low maintenance, copper's reusability makes it an ideal application in