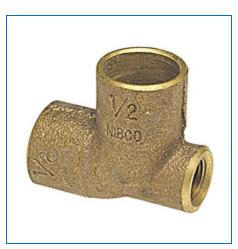

Material Number B03900L, 705-LF - Baseboard Tee C x F x C - Cast

The baseboard tee features two solder cups and an FNPT outlet. The fitting provides a means of attaching a 1/8-inch vent to the system to bleed out air. Please refer to NIBCO technical data sheets and catalogs for engineering and installation information. In addition to its inherent qualities of beauty, durability and low maintenance, copper's reusability makes it an ideal application in sustainable projects. NIBCO® copper fittings are manufactured in an ISO 9001 certified facility, and backed