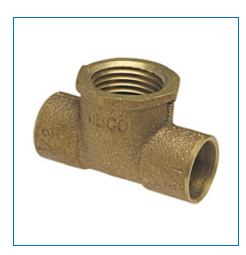

## Material Number B14750L, Tee C x C x F - Cast, 712

The tee features solder cups on the run and female NPT threads on the branch. This fitting allows for a connection to be made in continuous pipeline and branch out to a different direction while adapting from a solder connection to a threaded connection. Please refer to NIBCO technical data sheets and catalogs for engineering and installation information. In addition to its inherent qualities of beauty, durability and low maintenance, copper's reusability makes it an ideal application in

+ more

| Specifications   | _                            |
|------------------|------------------------------|
| UPC Code         | 039923347299                 |
| All Type of Item | Fitting                      |
| Description      | 712R-LF 2X2X1 CXCXF TEE CAST |
| Туре             | Tee                          |
| Connection Type  | C x C x F (NPT)              |
| Weight           | 1.228 lb                     |
| Size             | 2 x 2 x 1                    |
| Material         | Lead-Free Bronze             |