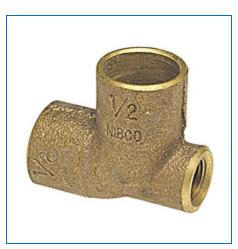

Material Number BF3880L, 705-LF - Baseboard Tee C x F x C - Cast

The baseboard tee features two solder cups and an FNPT outlet. The fitting provides a means of attaching a 1/8-inch vent to the system to bleed out air. Please refer to NIBCO technical data sheets and catalogs for engineering and installation information. In addition to its inherent qualities of beauty, durability and low maintenance, copper's reusability makes it an ideal application in sustainable projects. NIBCO® copper fittings are manufactured in an ISO 9001 certified facility, and backed

| Specifications   | -                                        |
|------------------|------------------------------------------|
| UPC Code         | 039923380180                             |
| All Type of Item | Fitting                                  |
| Description      | 705-LF 3/4X1/8X3/4 CXFXC BASEBRD TEE FRG |
| Туре             | Тее                                      |
| Connection Type  | C x F x C                                |
| Weight           | 0.136 lb                                 |
| Size             | 3/4 x 1/8 x 3/4                          |
| Material         | Lead-Free Bronze                         |