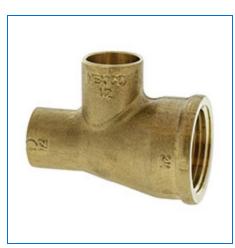

Material Number BF5955L, Tee C x F x C - Cast, 714-LF

The tee features a solder cup and female NPT threads on the run and a solder cup on the branch. This fitting allows for a connection to be made in continuous pipeline and branch out to a different direction while adapting from a solder connection to a threaded connection. Please refer to NIBCO technical data sheets and catalogs for engineering and installation information. In addition to its inherent qualities of beauty, durability and low maintenance, copper's reusability makes it an ideal