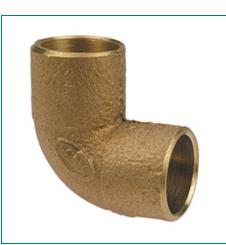

Material Number B05625L, 707-LF - 90° Elbow Close Rough C x C - Cast

The 90-degree elbow features solder cups and a close rough radius. The fitting provides a means of changing the pipeline direction 90 degrees. It is used when velocity is not a problem. Please refer to NIBCO technical data sheets and catalogs for engineering and installation information. In addition to its inherent qualities of beauty, durability and low maintenance, copper's reusability makes it an ideal application in sustainable projects. NIBCO® copper fittings are manufactured in an ISO 9001

| Specifications     | -                                |
|--------------------|----------------------------------|
| UPC Code           | 039923347077                     |
| All Type of Item   | Fitting                          |
| Description        | 707R-LF 11/2X1 CXC 90 ELBOW CAST |
| Fitting Bend Angle | 90 Deg (1/4 Bend)                |
| Туре               | Elbow                            |
| Connection Type    | C x C                            |
| Weight             | 0.551 lb                         |
| Size               | 1 1/2 x 1                        |
| Material           | Lead-Free Bronze                 |