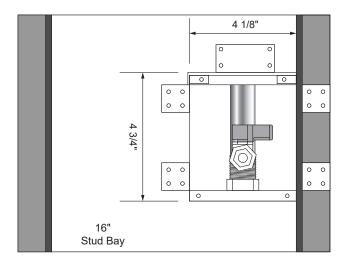

## Specifications:

Furnish and install recessed, white powder coated ice maker outlet box. Ice maker outlet box shall have a brass, quarter turn lead free hammer arrester valve which complies with NSF61<sup>®</sup>NSF/ANSI 372 and ASME A112.18.1. Valve shall feature white handle and check<sup>®</sup>mark logo for easy Lead<sup>®</sup>Free identification. The box and faceplate are 20-gauge steel. Unit shall be Guy Gray<sup>™</sup> product code checked below as manufactured by IPS Corporation.

| <br>Item # | Product Description                                               | Model #  | Units/Case |
|------------|-------------------------------------------------------------------|----------|------------|
| 88531      | Brass Qtr Turn Hammer Arrester Valve, Installed, 1/2" Sweat Conx. | MIB1HAAB | 5          |
| 88533      | Brass Qtr Turn Hammer Arrester Valve, Installed, 1/2" CPVC Conx.  | MIB2HAAB | 5          |