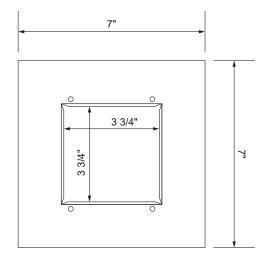

## Specifications:

Furnish and install recessed, white powder coated ice maker outlet box. Ice maker outlet box shall have a brass, quarter turn lead free hammer arrester valve which complies with NSF61<sup>®</sup>NSF/ANSI 372 and ASME A112.18.1. Valve shall feature white handle and check<sup>®</sup>mark logo for easy Lead<sup>®</sup>Free identification. The box and faceplate are 20-gauge steel. Unit shall be Guy Gray<sup>™</sup> product code checked below as manufactured by IPS Corporation.

| <br>Item # | Product Description                                               | Model #  | Units/Case |
|------------|-------------------------------------------------------------------|----------|------------|
| 88531      | Brass Qtr Turn Hammer Arrester Valve, Installed, 1/2" Sweat Conx. | MIB1HAAB | 5          |
| 88533      | Brass Qtr Turn Hammer Arrester Valve, Installed, 1/2" CPVC Conx.  | MIB2HAAB | 5          |