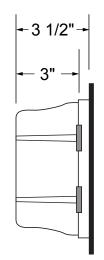

## Specifications:

Furnish and install Water-Tite Round Ice Maker Outlet Box with Arrester Valve. Unit shall be Water-Tite product code as checked below, manufactured by IPS Corporation.

| Product Code # | Model #    | Product Description                                          | Units/Case |
|----------------|------------|--------------------------------------------------------------|------------|
| 88498          | AB9911HACP | Lead Free Round Ice Maker Outlet Box w/Wirsbo Arrester Conx. | 20         |
| 88490          | AB9900HACP | Lead Free Round Ice Maker Outlet Box w/Sweat Arrester Conx.  | 20         |
| 88495          | AB9902HACP | Lead Free Round Ice Maker Outlet Box w/PEX Arrester Conx.    | 20         |