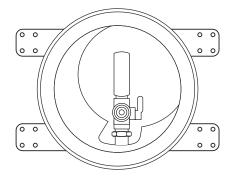

## Specifications:

Furnish and install Water-Tite Round Ice Maker Outlet Box with Arrester Valve. Unit shall be Water-Tite product code as checked below, manufactured by IPS Corporation.

| Product Code # | Model #    | Product Description                                          | Units/Case |
|----------------|------------|--------------------------------------------------------------|------------|
| 88498          | AB9911HACP | Lead Free Round Ice Maker Outlet Box w/Wirsbo Arrester Conx. | 20         |
| 88490          | AB9900HACP | Lead Free Round Ice Maker Outlet Box w/Sweat Arrester Conx.  | 20         |
| 88495          | AB9902HACP | Lead Free Round Ice Maker Outlet Box w/PEX Arrester Conx.    | 20         |