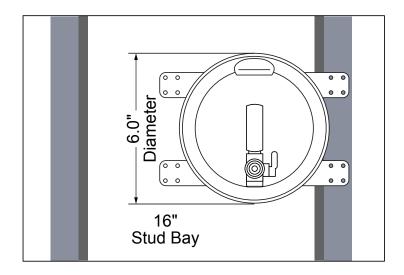

## Specifications:

Furnish and install Water-Tite Round Ice Maker Outlet Box with Arrester Valve. Unit shall be Water-Tite product code as checked below, manufactured by IPS Corporation.

| Product Code # | Model #    | Product Description                                          | Units/Case |
|----------------|------------|--------------------------------------------------------------|------------|
| 88498          | AB9911HACP | Lead Free Round Ice Maker Outlet Box w/Wirsbo Arrester Conx. | 20         |
| 88490          | AB9900HACP | Lead Free Round Ice Maker Outlet Box w/Sweat Arrester Conx.  | 20         |
| 88495          | AB9902HACP | Lead Free Round Ice Maker Outlet Box w/PEX Arrester Conx.    | 20         |