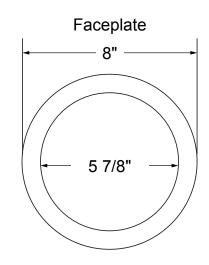

## Specifications:

Furnish and install Water-Tite Round Ice Maker Outlet Box with Arrester Valve. Unit shall be Water-Tite product code as checked below, manufactured by IPS Corporation.

| Product Code # | Model #    | Product Description                                          | Units/Case |
|----------------|------------|--------------------------------------------------------------|------------|
| 88498          | AB9911HACP | Lead Free Round Ice Maker Outlet Box w/Wirsbo Arrester Conx. | 20         |
| 88490          | AB9900HACP | Lead Free Round Ice Maker Outlet Box w/Sweat Arrester Conx.  | 20         |
| 88495          | AB9902HACP | Lead Free Round Ice Maker Outlet Box w/PEX Arrester Conx.    | 20         |