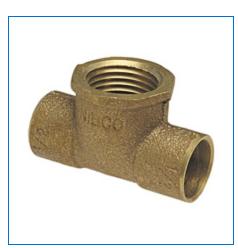

Material Number B14720L, Tee C x C x F - Cast, 712

The tee features solder cups on the run and female NPT threads on the branch. This fitting allows for a connection to be made in continuous pipeline and branch out to a different direction while adapting from a solder connection to a threaded connection. Please refer to NIBCO technical data sheets and catalogs for engineering and installation information. In addition to its inherent qualities of beauty, durability and low maintenance, copper's reusability makes it an ideal application in