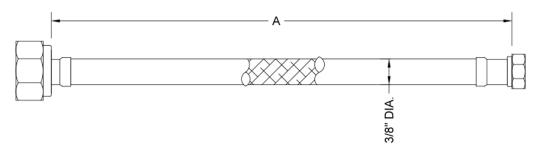

## **SPECIFICATION DRAWING:**

| JACLOFLEX 3/8" O.D. X 1/2" FEMALE IPS |                           |            |
|---------------------------------------|---------------------------|------------|
| А                                     | DESCRIPTION               | PART#      |
| 12"                                   | JACLOFLEX 3/8" O.D. X 12" | 130-SS-XXX |
| 16"                                   | JACLOFLEX 3/8" O.D. X 16" | 132-SS-XXX |
| 20"                                   | JACLOFLEX 3/8" O.D. X 20" | 136-SS-XXX |
| 30"                                   | JACLOFLEX 3/8" O.D. X 30" | 137-SS-XXX |
| 36"                                   | JACLOFLEX 3/8" O.D. X 36" | 138-SS-XXX |