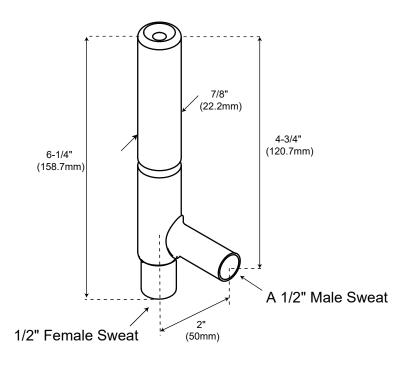

## *LF 1/2" T/S SWT WATER HAMMER ARRESTOR*



## **Product Features**

- · Helps to eliminate shock waves generated in piping systems by sudden on/off changes in flow
- · Polypropylene piston
- · AA arrestors are suitable for 1-3 fixture units
- · May be installed at any angle
- · To function more effectively, please install within 6 feet of the fixture the arrestor is servicing.
- · Temperature range: 33°F to 180°F
- · Max. working pressure: 350psi
- · Meets ASSE 1010
- · NSF 61& NSF 372 compliant
- · cUPC/IAPMO listed



**PFXWHATSD** 

## **Product Specifications**



## Warranty and Codes

This PROFLO product carries a 1-year limited warranty.



<sup>\*</sup> All measurements are nominal. Please verify before actual installation.