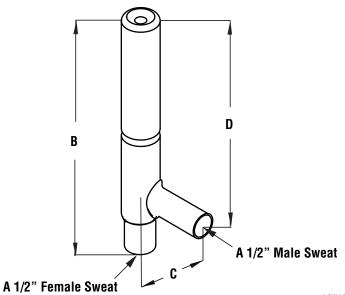

## **Product Specifications**

Temperature Range: 33°F to 180°F Max. Working Pressure: 350psi ASSE 1010-2004 IAMPO Listed (cUPC) Certified to NSF 372 requirements

| Model Numbers | А                                   | В                | С          | D                |
|---------------|-------------------------------------|------------------|------------|------------------|
| PFXWHATSD     | 1/2" Female Sweat X 1/2" Male Sweat | 6-1/4" (158.7mm) | 2" (5.0mm) | 4-3/4" (120.7mm) |