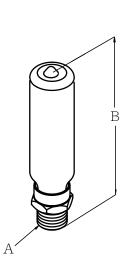

## **Product Specifications**

Temperature Range: 33°F to 180°F Max. Working Pressure: 350psi ASSE 1010-2004 IAMPO Listed (cUPC) Certified to NSF 372 requirements

| Model Numbers | А              | В                |
|---------------|----------------|------------------|
| PFXWHATD      | 1/2"-14NPT     | 3-5/8" (92.1mm)  |
| PFXWHAPD      | 1/2" F1807 PEX | 4-1/8" (104.8mm) |
| PFXWHAPPD     | 1/2" F1960 PEX | 4-1/8" (104.8mm) |

**PFXWHATD** 