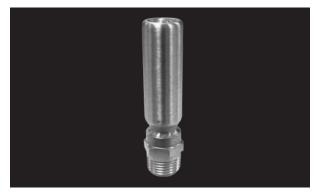

# LF 1/2" Straight Water Hammer Arrestor

### **Product Features**

- · For single fixture use
- Helps to eliminate shock waves generated in piping systems by sudden on/off changes in flow
- Polypropylene Piston
- AA arrestors are suitable for 1-3 fixture units
- · May be installed at any angle.
- To function more effectively, please install within 6 feet of the fixture the arrestor is servicing.
- Approved for installation with no access panels required.