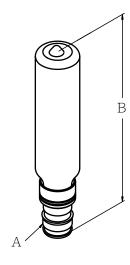

**PFXWHATD** 

**PFXWHAPPD** 

## **Product Specifications**

Temperature Range: 33°F to 180°F Max. Working Pressure: 350psi ASSE 1010-2004 IAMPO Listed (cUPC) Certified to NSF 372 requirements

| Model Numbers | А              | В                |
|---------------|----------------|------------------|
| PFXWHATD      | 1/2"-14NPT     | 3-5/8" (92.1mm)  |
| PFXWHAPD      | 1/2" F1807 PEX | 4-1/8" (104.8mm) |
| PFXWHAPPD     | 1/2" F1960 PEX | 4-1/8" (104.8mm) |