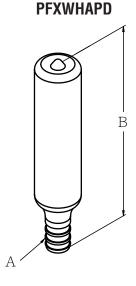

**PFXWHATD** 

**PFXWHAPPD** 

## **Product Specifications**

Temperature Range: 33°F to 180°F Max. Working Pressure: 350psi ASSE 1010-2004 IAMPO Listed (cUPC) Certified to NSF 372 requirements

| Model Numbers | А              | В                |
|---------------|----------------|------------------|
| PFXWHATD      | 1/2"-14NPT     | 3-5/8" (92.1mm)  |
| PFXWHAPD      | 1/2" F1807 PEX | 4-1/8" (104.8mm) |
| PFXWHAPPD     | 1/2" F1960 PEX | 4-1/8" (104.8mm) |