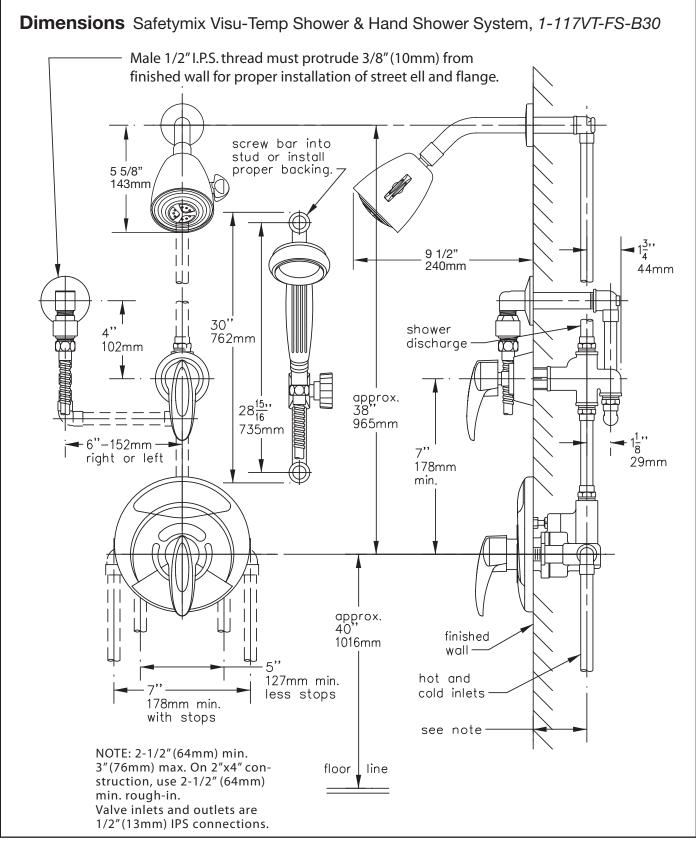

## **Shower & Hand Shower System** 1-117VT-FS-B30 **Specification Submittal**

#### **Feature Highlights**

- Symmons Visu-Temp<sup>®</sup> pressure-balancing mixing valve with Clear-vue<sup>™</sup> thermometer and adjustable stop screw to limit handle turn, #4-500VT.
- Super showerhead with shower arm and flange
- Single mode wall/hand shower with flexible metal hose, in-line vacuum breaker, wall connection and flange
- 30 inch slide bar for mounting hand shower, #B30
- Lever diverter, #4-458VT with volume control for showerhead and hand shower
- Polished chrome finish (standard)

#### **Model Numbers**

□ 1-117VT-FS-B30..... Shower and Hand Shower

Shower and Hand Shower System with Symmons Visu-Temp<sup>®</sup> pressure balancing mixing valve, #4-500VT