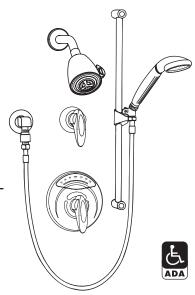

#### **Feature Highlights**

- Symmons Visu-Temp<sup>®</sup> pressure-balancing mixing valve with Clear-vue<sup>™</sup> thermometer and adjustable stop screw to limit handle turn, #4-500VT.
- Super showerhead with shower arm and flange
- Single mode wall/hand shower with flexible metal hose, in-line vacuum breaker, wall connection and flange
- 30 inch slide bar for mounting hand shower, #B30
- Lever diverter, #4-458VT with volume control for showerhead and hand shower
- Polished chrome finish (standard)

#### **Model Numbers**

□ 1-117VT-FS-B30..... Shower and Hand Shower

Shower and Hand Shower System with Symmons Visu-Temp<sup>®</sup> pressure balancing mixing valve, #4-500VT