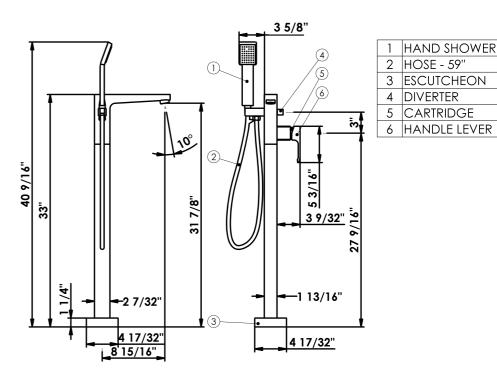

# ROHL CASWELL FREE STANDING TUB FILLER

CA2237LAPC, CA2239LPN, CA2239LSTN

## **SYSTEM REQUIREMENTS**

To ensure the optimum performance and customer satisfaction, please adhere to the following:

Flush out all pipe work prior to installation.

Maximum operating pressure

NOTE: Pressures over 75psi will require that the house have a pressure regulator installed to limit the pressure below 75psi.

Maximum hot water temperature 145°F

If the water temperature exceeds 145°F an approved tempering valve must be fitted.

75psi

Maximum flow rate:8.2 US gallons/minute at 60psi flow pressure.

Hand shower flow rate is 2gpm.