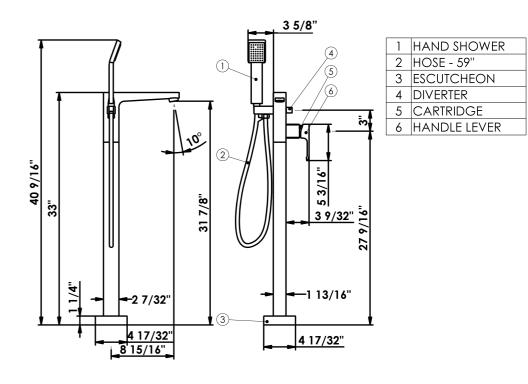

# ROHL CASWELL FREE STANDING TUB FILLER CA2237LAPC, CA2239LPN, CA2239LSTN

## **SYSTEM REQUIREMENTS**

To ensure the optimum performance and customer satisfaction, please adhere to the following:

Flush out all pipe work prior to installation.

Maximum operating pressure

75psi

NOTE: Pressures over 75psi will require that the house have a pressure regulator installed to limit the pressure below 75psi.

Maximum hot water temperature

145°F

If the water temperature exceeds 145  $^{\circ}\text{F}$  an approved tempering valve must be fitted.

Maximum flow rate:8.2 US gallons/minute at 60psi flow pressure.

Hand shower flow rate is 2gpm.