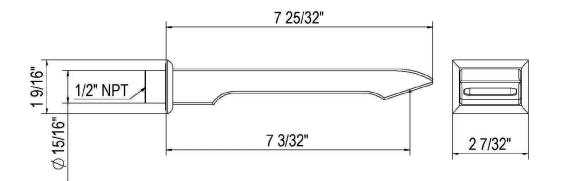

### FEATURES

- 7 3/32" reach wall mount tub spout
- 1/2" NPT female inlet
- Brass construction
- Tub spout outlet has aerated flow

COLORS/FINISHES

- Polished Chrome
- Polished Nickel
- Satin Nickel