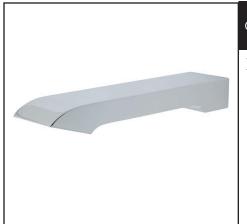

## CASWELL™ 7" WALL MOUNT TUB SPOUT

Modern Caswell™

### FEATURES

- 7 3/32" reach wall mount tub spout
- 1/2" NPT female inlet
- Brass construction
- Tub spout outlet has aerated flow

COLORS/FINISHES

- Polished Chrome
- Polished Nickel
- Satin Nickel