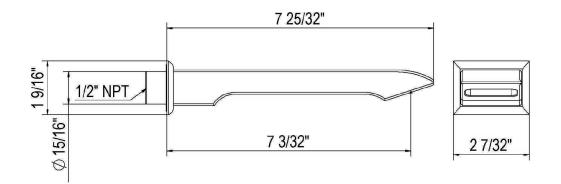

### FEATURES

- 7 3/32" reach wall mount tub spout
- 1/2" NPT female inlet
- Brass construction
- Tub spout outlet has aerated flow

COLORS/FINISHES

- Polished Chrome
- Polished Nickel
- Satin Nickel