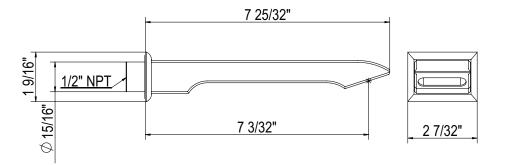

### FEATURES

- 7 3/32" reach wall mount tub spout
- 1/2" NPT female inlet
- Brass construction
- Tub spout outlet has aerated flow

COLORS/FINISHES

- Polished Chrome
- Polished Nickel
- Satin Nickel