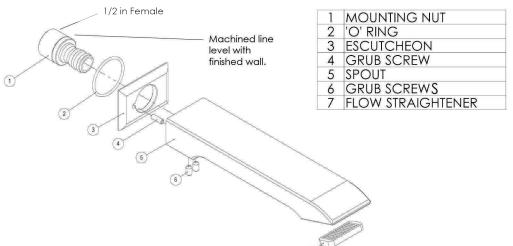

## Installation Instructions

1. Remove mounting nut #1.

a. loosen off grub screws #6 until nearly out to ensure the grub screws do not cut the o-rings on the mounting nut.

- 2. Install mounting nut #1 to supply line using a 10mm Allen key. (Not supplied.)
  - a. Note: Machined line on mounting nut to be level with finished wall as shown.
- 3. Apply grease to o-rings on mounting nut. (Not supplied.)
- 4. Position escutcheon #3 to wall and ensure o-ring #2 is in place.
  - a. Note: spout location in escutcheon.
- 5. Install the spout #5.
- 6. Position spout and escutcheon and tighten the 2 grub screws #6.

# a. Note: Machined line on mounting nut to be level with finished wall as shown.

- 3. Apply grease to o-rings on mounting nut. (Not supplied.)
- 4. Position escutcheon #3 to wall and ensure o-ring #2 is in place.
  - a. Note: spout location in escutcheon.
- 5. Install the spout #5.
- 6. Position spout and escutcheon and tighten the 2 grub screws #6.