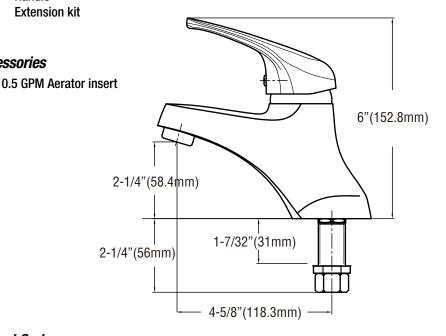

#### Available Parts

PF654508 Aerator kit
PF654511 Mounting nut
PF654749 Cartridge
PF654750 Handle
PFX4LAVEXT Extension kit

Optional Accessories

PFXAER05

## **Product Specifications**