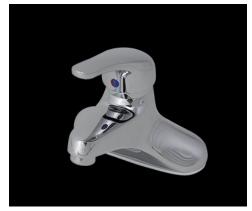

# PFX314L

# Single Handle Commercial Lavatory Faucet

#### **Product Features**

- · One piece cast brass body
- · Ceramic cartridge with temperature limiting device
- Polished chrome
- Flow rate: 1.5 GPM aerator
- Complies with ASME:A112.18.1-2011/CSA:B125.1-11
- · NSF61 compliant
- . Complies with Lead Plumbing Law
- cUPC/IAPMO Listed
- ADA Compliant