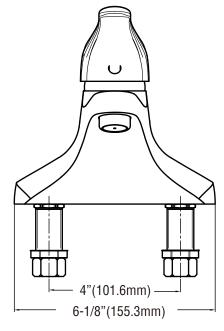

# PFX314L

# Single Handle Commercial Lavatory Faucet



#### **Product Features**

- · One piece cast brass body
- · Ceramic cartridge with temperature limiting device
- Polished chrome
- Flow rate: 1.5 GPM aerator
- Complies with ASME:A112.18.1-2011/CSA:B125.1-11
- · NSF61 compliant
- . Complies with Lead Plumbing Law
- cUPC/IAPMO Listed
- ADA Compliant



PFX314L

#### Available Parts

PF654508 Aerator kit
PF654511 Mounting nut
PF654749 Cartridge
PF654750 Handle
PFX4LAVEXT Extension kit

Optional Accessories

PFXAER05

## **Product Specifications**





### Warranty and Codes

This product comes complete with installation, operating, care and maintenance instructions. This PROFLO faucet carries a limited lifetime warranty when installed in residential applications. The warranty is five years in commercial applications. This product meets ASME: A112.18.1-2011 \*Compliant with lead content requirements of US Senate Bill S.3874