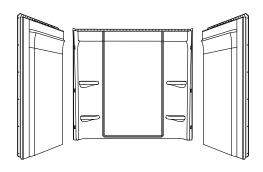

# Ensemble™

60" x 30" Medley™ Bath/Shower Wall Set

# Ensemble™

60" x 30" Medley™ Bath/Shower Wall Set **71374100** 

No image available. This product is a component and not intended to be a standalone installation.