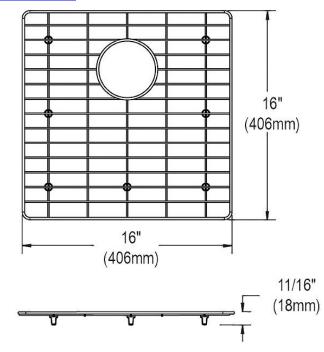

## PRODUCT SPECIFICATIONS

Bottom Grid. Overall dimensions are 16" x 16" x 11/16".

Made of Stainless Steel

| Material:          | Stainless Steel                     |
|--------------------|-------------------------------------|
| Dimensions:        | 16" x 16" x 11/16"                  |
| Fits Bowl Size(s): | Fits Crosstown bowl size: 17" x 17" |