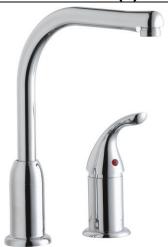

Elkay Everyday Kitchen Faucet with Remote Lever Handle Restricted Spout Chrome

Model(s) LKF413945RS

## PRODUCT SPECIFICATIONS

Elkay Everyday Kitchen Faucet, with Remote Lever Handle, Restricted Spout, Chrome. Faucet has a flow rate of 1.5 GPM, and is made of Brass material, with a Ceramic Disc valve. Faucet requires 2 faucet holes.