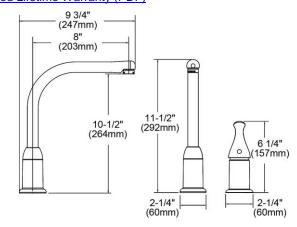

| Mounting Type:          | Deck Mount          |
|-------------------------|---------------------|
| Special Features:       | Low Flow            |
| Finish:                 | Chrome (CR)         |
| Handle Type:            | Remote Lever Handle |
| Deck Clearance:         | 10-1/2"             |
| Spout Reach:            | 8"                  |
| Spout Height:           | 11-1/2"             |
| Hole Drillings:         | 2                   |
| Material:               | Brass               |
| Valve Type:             | Ceramic Disc        |
| Valve Connection:       | 3/8" O.D. Copper    |
| Flow Rate:              | 1.5 GPM             |
| Faucet Hole Size (min): | 1-3/8"              |
| Countertop Thickness:   | 2-1/2               |
| Spout Swing Rotation:   | 45°                 |