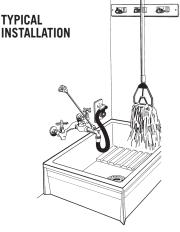

# HOSE AND MOP HOLDER ACCESSORIES

#### 28T910

- Stainless steel mop hanger
- 76mm x 660mm (3" x 26")
- Three spring loaded rubber grip holders

#### 28T911

- Heavy duty 1219mm (48") long reinforced hose
- · Brass coupling
- Stainless steel hanger bracket
- 76mm x 127mm (3" x 5") with rubber grip

Note: Measurements may vary  $\pm$  6mm (0.25")

Note: Use this page as a product submittal sheet.