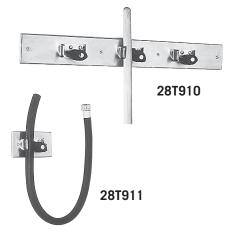

# HOSE AND MOP HOLDER ACCESSORIES

#### 28T910

- Stainless steel mop hanger
- 76mm x 660mm (3" x 26")
- Three spring loaded rubber grip holders

#### 28T911

- Heavy duty 1219mm (48") long reinforced hose
- · Brass coupling
- Stainless steel hanger bracket
- 76mm x 127mm (3" x 5") with rubber grip

Note: Measurements may vary  $\pm$  6mm (0.25")

Note: Use this page as a product submittal sheet.