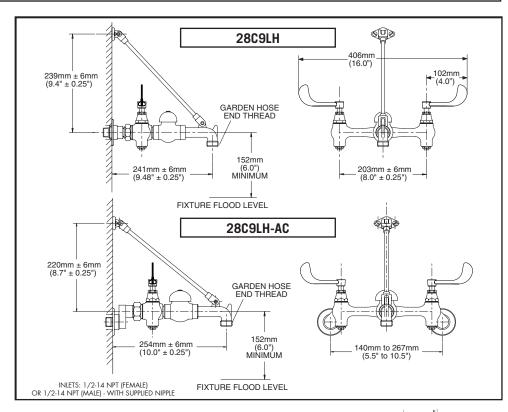

#### □ 28C9LH

203mm (8") centers

☐ 28C9LH-AC

140mm (5.5") to 267mm (10.5") adjustable centers