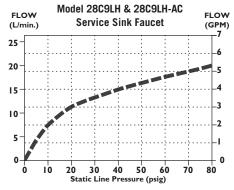

# **Wallmount Service Sink Faucets**





### SPECIFICATION: (EXAMPLE)

- CAST BRASS wallmount service sink faucet
- Two handle
- Integral stops
- · Rough chrome plated finish
- Pail hook
- · Inline vacuum breaker
- · Hose-end spout
- Wall brace
- Color indexed metal lever handles 102mm (4")
- 1/4 turn ceramic structures

#### □ 28C9LH

203mm (8") centers

☐ 28C9LH-AC

140mm (5.5") to 267mm (10.5") adjustable centers







# **APPROVALS:**

- Certified to ASME A112.18.1/CSA B125.1 including integral back siphonage protection compliant with CSA B64.1.1 and ASSE 1001
- "LH" handles meet ADA compliance to ICC/ANSI A117.1/ADA

## Not for potable water

# FLOW RATES vs PRESSURE



NOTE: Flow shown is through one side only, full open.

# HOSE AND MOP HOLDER ACCESSORIES

#### 28T910

- Stainless steel mop hanger
- 76mm x 660mm (3" x 26")
- Three spring loaded rubber grip holders

#### 28T911

- Heavy duty 1219mm (48") long reinforced hose
- · Brass coupling
- Stainless steel hanger bracket
- 76mm x 127mm (3" x 5") with rubber grip

Note: Measurements may vary  $\pm$  6mm (0.25")







Note: Use this page as a product submittal sheet.

Refer to www.specselect.com for individual models.