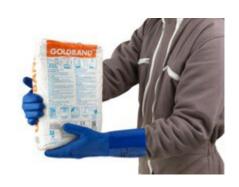

### **Specifications**

| BRAND   STYLE    | DESCRIPTION  | SIZE         | LENGTH            | COLOR | PACKAGE                                   |
|------------------|--------------|--------------|-------------------|-------|-------------------------------------------|
| AlphaTec® 04-644 | Cotton, PVC, | 8, 9, 10, 11 | 300 mm, 12 inches | Blue  | 12 pairs per bag,6 bags per carton carton |