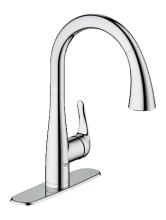

## ELBERON Dual spray pull down 30211

GROHE America, Inc | 200 North Gary Avenue, Suite G, Roselle, IL 60172 Phone: +1 (800) 444-7643 | Fax: +1 (800) 225-2778 | us-customerservice@grohe.com

## Dual spray pull down

- GROHE SilkMove®
- GROHE QuickFix® rapid installation system
- Single hole installation
- Integrated non-return valve
- Swivel Spout
- Swivel area 360°
- Locking dual spray control switches back and forth between regular flow and SpeedClean shower jet
- SpeedClean anti-lime system
- Max Flow Rate 1.75 gpm (6.6 L/min)

Escutcheon

- 7 5/8" Aerator Height
- 14 5/8" faucet height
- 360° Ball-joint on hose for flexible handling of spray head
- Includes 10" escutcheon
- single lever handle
- Weight operated pull back mechanism for hose
- Stainless steel braided hose
- Stainless steel braided supply lines