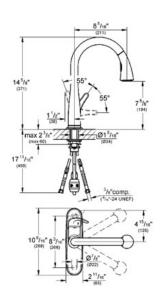

Escutcheon

- 7 5/8" Aerator Height
- 14 5/8" faucet height
- 360° Ball-joint on hose for flexible handling of spray head
- Includes 10" escutcheon
- single lever handle
- Weight operated pull back mechanism for hose
- Stainless steel braided hose
- Stainless steel braided supply lines