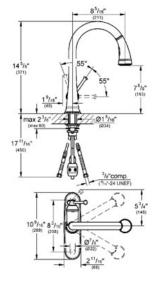

## Dual spray pull down

- GROHE SilkMove<sup>®</sup>
- GROHE QuickFix® rapid installation system
- Single hole installation
- Swivel Spout
- Swivel area 360°
- Non-return valve
- Locking dual spray control switches back and forth between regular flow and SpeedClean shower jet
- SpeedClean anti-lime system
- Max Flow Rate 1.75 gpm (6.6 L/min)
- 7 5/8" Aerator Height
- 14 5/8" faucet height
- 360° Ball-joint on hose for

flexible handling of spray head

- Includes 10" escutcheon
- single lever handle
- Weight operated pull back mechanism for hose
- Stainless steel braided hose
- Stainless steel braided supply lines