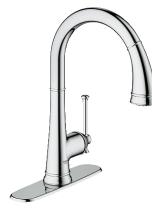

## JOLIETTE Dual spray pull down 30210

Pure Freude an Wasser

GROHE America, Inc | 200 North Gary Avenue, Suite G, Roselle, IL 60172 Phone: +1 (800) 444-7643 | Fax: +1 (800) 225-2778 | us-customerservice@grohe.com

## Dual spray pull down

- GROHE SilkMove<sup>®</sup>
- GROHE QuickFix® rapid installation system
- Single hole installation
- Swivel Spout
- Swivel area 360°
- Non-return valve
- Locking dual spray control switches back and forth between regular flow and SpeedClean shower jet
- SpeedClean anti-lime system
- Max Flow Rate 1.75 gpm (6.6 L/min)
- 7 5/8" Aerator Height
- 14 5/8" faucet height
- 360° Ball-joint on hose for

flexible handling of spray head

- Includes 10" escutcheon
- single lever handle
- Weight operated pull back mechanism for hose
- Stainless steel braided hose
- Stainless steel braided supply lines

## Color:

30210 000 chrome
30210 DC0 supersteel
30210 ZB0 Oil Rubbed
Bronze