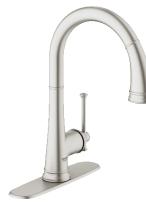

## JOLIETTE Dual spray pull down MODEL # 30210

Pure Freude an Wasser

GROHE America, Inc | 200 North Gary Avenue, Suite G, Roselle, IL 60172 Phone: +1 (800) 444-7643 | Fax: +1 (800) 225-2778 | us-customerservice@grohe.com

## Product Description: Dual spray pull down

## Standard Specification:

- GROHE SilkMove<sup>®</sup>
- GROHE QuickFix® rapid installation system
- Single hole installation
- Swivel Spout
- Swivel area 360°
- Non-return valve
- Locking dual spray control switches back and forth between regular flow and SpeedClean shower jet
- SpeedClean anti-lime system
- Max Flow Rate 1.75 gpm (6.6 L/min)
- 7 5/8" Aerator Height
- 14 5/8" faucet height
- 360° Ball-joint on hose for

flexible handling of spray head

- Includes 10" escutcheon
- Single lever handle
- Weight operated pull back mechanism for hose
- Stainless steel braided hose
- Stainless steel braided supply lines
- Escutcheon