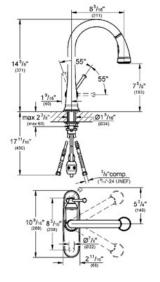

## Standard Specification:

- GROHE SilkMove<sup>®</sup>
- GROHE QuickFix® rapid installation system
- Single hole installation
- Swivel Spout
- Swivel area 360°
- Non-return valve
- Locking dual spray control switches back and forth between regular flow and SpeedClean shower jet
- SpeedClean anti-lime system
- Max Flow Rate 1.75 gpm (6.6 L/min)
- 7 5/8" Aerator Height
- 14 5/8" faucet height
- 360° Ball-joint on hose for

flexible handling of spray head

- Includes 10" escutcheon
- Single lever handle
- Weight operated pull back mechanism for hose
- Stainless steel braided hose
- Stainless steel braided supply lines
- Escutcheon