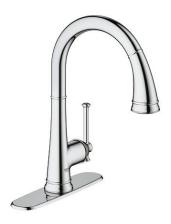

## Product Description: JOLIETTE Single-Handle Kitchen Faucet

## Standard Specification:

- Single hole installation
- Swivel spout
- Swivel area 360°
- Adjustable flow rate limiter
- Pull-out locking dual spray control switches back and forth between regular flow and spray
- Automatic returning
- Integrated non-return valve
- Locking Push Button Control to switch from regular flow to spray
- Automatic return to mousseur
- Stainless steel flex lines
- Quick installation system
- Check valve included to prevent backflow
- SpeedClean anti-lime system
- GROHE SilkMove 35mm (1.4") ceramic cartridge
- GROHE StarLight chrome finish
- Non-return valve
- Locking dual spray control switches back and forth between regular flow and SpeedClean shower jet
- GROHE QuickFix rapid installation system
- GROHE SilkMove
- Max Flow Rate: 6.6 L/min (1.75 gpm)
- Forward rotation lever, does not hit backsplash
- Escutcheon
- 371 mm faucet height
- 360° Ball-joint on hose for flexible handling of spray head
- Single Lever handle

## Color:

□ 30210000 StarLight Chrome