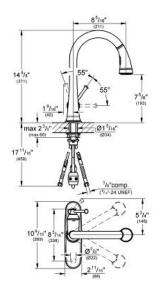

## Standard Specification:

- Single hole installation
- Swivel spout
- Swivel area 360°
- Adjustable flow rate limiter
- Pull-out locking dual spray control switches back and forth between regular flow and spray
- Automatic returning
- Integrated non-return valve
- Locking Push Button Control to switch from regular flow to spray
- Automatic return to mousseur
- Stainless steel flex lines
- Quick installation system
- Check valve included to prevent backflow
- SpeedClean anti-lime system
- GROHE SilkMove 35mm (1.4") ceramic cartridge
- GROHE StarLight chrome finish
- Non-return valve
- Locking dual spray control switches back and forth between regular flow and SpeedClean shower jet
- GROHE QuickFix rapid installation system
- GROHE SilkMove
- Max Flow Rate: 6.6 L/min (1.75 gpm)
- Forward rotation lever, does not hit backsplash
- Escutcheon
- 371 mm faucet height
- 360° Ball-joint on hose for flexible handling of spray head
- Single Lever handle