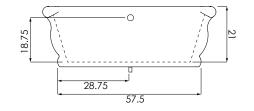

155 Pounds Tub Only
- 185 Pounds Thermal Air

## BACK SLOPE

• 18°

## MATERIAL

• Acrylic and Fiberglass

## STANDARD COLORS

• White, Almond, Biscuit, Bone

## PREMIUM COLORS

• Black, Mexican Sand, Cashmere, Red, Linen, Sandbar, Sterling Silver, Ice Gray

## WARRANTY

- 99/9 year
- Integral Overflow Standard







### **CODES AND COMPLIANCES** Massachusetts code File no: P1-0614-491



HYDRO SYSTEMS Family Owned And Operated Since 1978 29132 Avenue Paine. Valencia, CA, 91355 661.775.0686 | hydrosystem.com

# OPTIONS

- Chromatherapy LED Lighting System
- Extra High Density Fiberglass
- Grab Bars
- Linear Overflow
- Available in multiple finishesRemote Control
- Thermal Air
  - 15 AMP dedicated GFIBlower must be
  - remotely located
- Tower (assists to locate blower and/or faucets)







All specifications and options subject to change without notice please contact a hydro systems representative for more information.