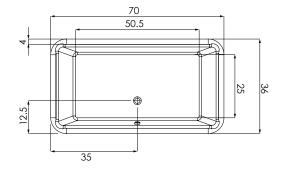

- 155 Pounds Tub Only
- 185 Pounds Thermal Air

## BACK SLOPE

• 18°

## MATERIAL

• Acrylic and Fiberglass

## STANDARD COLORS

• White, Almond, Biscuit, Bone

## PREMIUM COLORS

• Black, Mexican Sand, Cashmere, Red, Linen, Sandbar, Sterling Silver, Ice Gray

## WARRANTY

- 99/9 year
- Integral Overflow Standard







### **CODES AND COMPLIANCES** Massachusetts code File no: P1-0614-491



HYDRO SYSTEMS Family Owned And Operated Since 1978 29132 Avenue Paine. Valencia, CA, 91355 661.775.0686 | hydrosystem.com

# OPTIONS

- Chromatherapy LED Lighting System
- Extra High Density Fiberglass
- Grab Bars
- Linear Overflow
- Available in multiple finishesRemote Control
- Thermal Air
  - 15 AMP dedicated GFIBlower must be
  - remotely located
- Tower (assists to locate blower and/or faucets)







All specifications and options subject to change without notice please contact a hydro systems representative for more information.