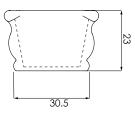

55 Pounds Tub Only
- 185 Pounds Thermal Air

## BACK SLOPE

• 18°

## MATERIAL

• Acrylic and Fiberglass

## STANDARD COLORS

• White, Almond, Biscuit, Bone

## PREMIUM COLORS

• Black, Mexican Sand, Cashmere, Red, Linen, Sandbar, Sterling Silver, Ice Gray

## WARRANTY

- 99/9 year
- Integral Overflow Standard







### **CODES AND COMPLIANCES** Massachusetts code File no: P1-0614-491



HYDRO SYSTEMS Family Owned And Operated Since 1978 29132 Avenue Paine. Valencia, CA, 91355 661.775.0686 | hydrosystem.com

# OPTIONS

- Chromatherapy LED Lighting System
- Extra High Density Fiberglass
- Grab Bars
- Linear Overflow
- Available in multiple finishesRemote Control
- Thermal Air
  - 15 AMP dedicated GFIBlower must be
  - remotely located
- Tower (assists to locate blower and/or faucets)







All specifications and options subject to change without notice please contact a hydro systems representative for more information.