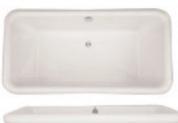

# MICHELANGELO 7036



# AVAILABLE SIZES

• 70.36.23

### WATER CAPACITY

• 105 Gallons

### WEIGHT

- 155 Pounds Tub Only
- 185 Pounds Thermal Air

## BACK SLOPE

• 18°

## MATERIAL

• Acrylic and Fiberglass

## STANDARD COLORS

• White, Almond, Biscuit, Bone

## PREMIUM COLORS

• Black, Mexican Sand, Cashmere, Red, Linen, Sandbar, Sterling Silver, Ice Gray

## WARRANTY

- 99/9 year
- Integral Overflow Standard







### **CODES AND COMPLIANCES** Massachusetts code File no: P1-0614-491



HYDRO SYSTEMS Family Owned And Operated Since 1978 29132 Avenue Paine. Valencia, CA, 91355 661.775.0686 | hydrosystem.com

# OPTIONS

- Chromatherapy LED Lighting System
- Extra High Density Fiberglass
- Grab Bars
- Linear Overflow
- Available in multiple finishesRemote Control
- Thermal Air
  - 15 AMP dedicated GFIBlower must be
  - remotely located
- Tower (assists to locate blower and/or faucets)







All specifications and options subject to change without notice please contact a hydro systems representative for more information.