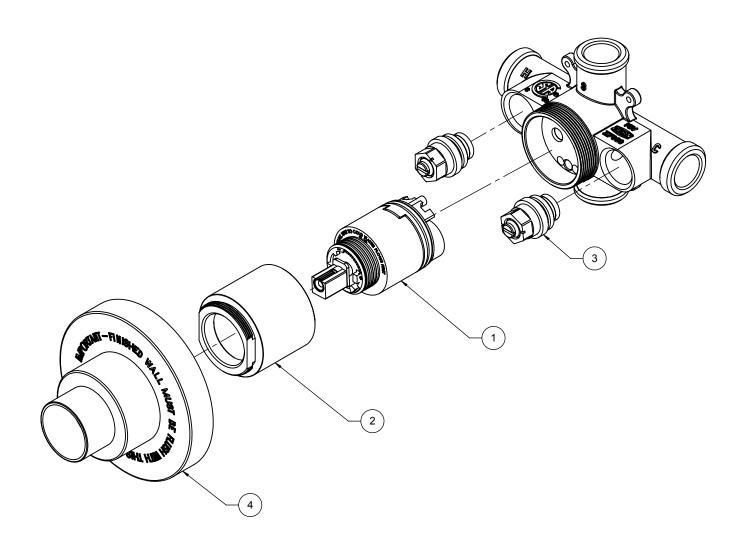

essure Balance**

1/2" Pressure Balance Valve (Rough)

## **Features**

- Forged brass body construction
- 1/2" NPT female connections (2 inlet & 2 outlet)
- Integral front access service/check stops
- Pressure balance anti-scald protection
- Single-handle temperature mixing and flow with adjustable high-temp limit stop Adjustable high-temperature limit stop
- One-piece reversible cartridge for back-to-back installations
- Flow rate @60 psi 4.2 gpm (15.9 L/m) shower port 5.0 gpm (18.9 L/m) tub port Twin-ell not required for diverter tub spout installation

- 1/2", 1" & 1-1/2" extensions kits available

## **Codes/Standards Applicable**

Specified model meets or exceeds the following:

- ASME A112.18.1-2005/CSA B125.1-05
- ASSE 1016 ADA (with lever handles)
- Listed IAPMO/ cUPC®













| ITEM | PART NO.  | DESCRIPTION                  | QTY. |
|------|-----------|------------------------------|------|
| 1    | CART-PB   | CARTRIDGE FOR PB-R           | 1    |
| 2    | NUT-PB    | CARTRIDGE NUT FOR PB-R       | 1    |
| 3    | STOP-PB   | INTEGRAL STOP/CHECK FOR PB-R | 2    |
| 4    | MUDGRD-PB | MUDGUARD FOR PB-R            | 1    |