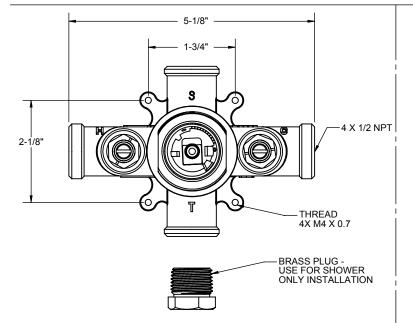

## **Features**

- Forged brass body construction
- 1/2" NPT female connections (2 inlet & 2 outlet)
- Integral front access service/check stops
- Pressure balance anti-scald protection
- Single-handle temperature mixing and flow with adjustable high-temp limit stop Adjustable high-temperature limit stop
- One-piece reversible cartridge for back-to-back installations
- Flow rate @60 psi 4.2 gpm (15.9 L/m) shower port 5.0 gpm (18.9 L/m) tub port Twin-ell not required for diverter tub spout installation

- 1/2", 1" & 1-1/2" extensions kits available