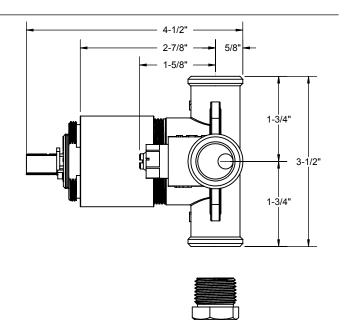

## **Features**

- Forged brass body construction
- 1/2" NPT female connections (2 inlet & 2 outlet)
- Integral front access service/check stops
- Pressure balance anti-scald protection
- Single-handle temperature mixing and flow with adjustable high-temp limit stop Adjustable high-temperature limit stop
- One-piece reversible cartridge for back-to-back installations
- Flow rate @60 psi 4.2 gpm (15.9 L/m) shower port 5.0 gpm (18.9 L/m) tub port Twin-ell not required for diverter tub spout installation

- 1/2", 1" & 1-1/2" extensions kits available