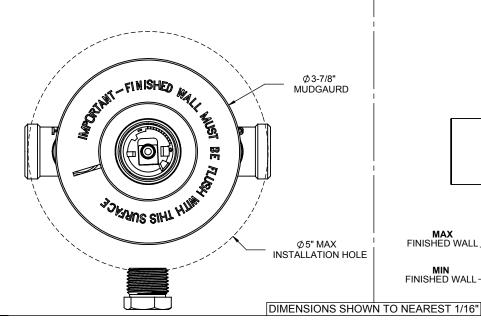

**Pressure Balance**

1/2" Pressure Balance Valve (Rough)

## **Features**

- Forged brass body construction
- 1/2" NPT female connections (2 inlet & 2 outlet)
- Integral front access service/check stops
- Pressure balance anti-scald protection
- Single-handle temperature mixing and flow with adjustable high-temp limit stop Adjustable high-temperature limit stop
- One-piece reversible cartridge for back-to-back installations
- Flow rate @60 psi 4.2 gpm (15.9 L/m) shower port 5.0 gpm (18.9 L/m) tub port Twin-ell not required for diverter tub spout installation

- 1/2", 1" & 1-1/2" extensions kits available

## **Codes/Standards Applicable**

Specified model meets or exceeds the following:

- ASME A112.18.1-2005/CSA B125.1-05
- ASSE 1016 ADA (with lever handles)
- Listed IAPMO/ cUPC®













| ITEM | PART NO.  | DESCRIPTION                  | QTY. |
|------|-----------|------------------------------|------|
| 1    | CART-PB   | CARTRIDGE FOR PB-R           | 1    |
| 2    | NUT-PB    | CARTRIDGE NUT FOR PB-R       | 1    |
| 3    | STOP-PB   | INTEGRAL STOP/CHECK FOR PB-R | 2    |
| 4    | MUDGRD-PB | MUDGUARD FOR PB-R            | 1    |