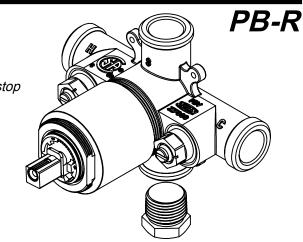

## **Pressure Balance**

1/2" Pressure Balance Valve (Rough)

## **Features**

- Forged brass body construction
- 1/2" NPT female connections (2 inlet & 2 outlet)
- Integral front access service/check stops
- Pressure balance anti-scald protection
- Single-handle temperature mixing and flow with adjustable high-temp limit stop Adjustable high-temperature limit stop
- One-piece reversible cartridge for back-to-back installations
- Flow rate @60 psi 4.2 gpm (15.9 L/m) shower port 5.0 gpm (18.9 L/m) tub port Twin-ell not required for diverter tub spout installation