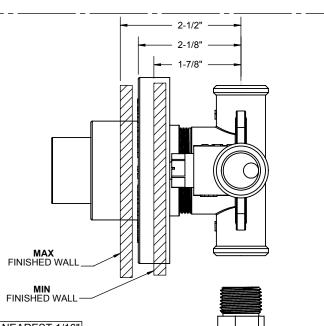

## **Pressure Balance**

1/2" Pressure Balance Valve (Rough)

- 1/2", 1" & 1-1/2" extensions kits available