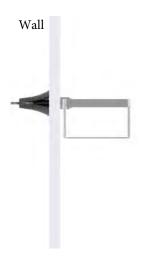

#### INSTALLATION

Includes WINGITS® Fasteners for hollow-wall construction. Includes 3M<sup>®</sup> VHB Waterproof Tape.

#### RECOMMENDED INTEGRATION

Install with WINGITS® Fasteners (included) for Structural Waterproof Installation into hollow walls. WINGITS® CONTOUR™ baskets have a complete line of matching Bath Accessories.

### **Front**