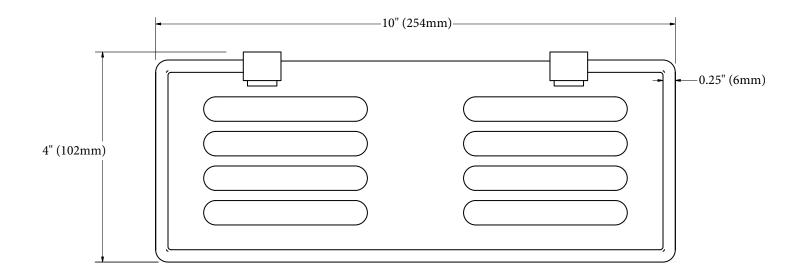

#### **MECHANICAL DATA**

Length: 10" (254mm) Height: 2.25" (57mm) Depth: 4" (102mm)

## Top