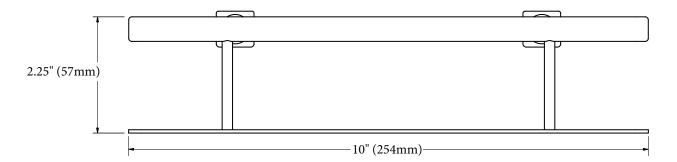

#### **MECHANICAL DATA**

Length: 10" (254mm) Height: 2.25" (57mm) Depth: 4" (102mm)

### **Front**