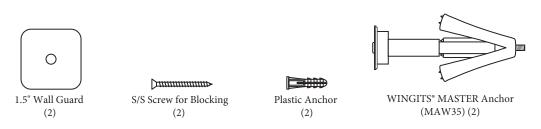

#### INSTALLATION

Includes WINGITS® Fasteners for hollow-wall construction. Includes 3M<sup>®</sup> VHB Waterproof Tape.

#### RECOMMENDED INTEGRATION

Install with WINGITS® Fasteners (included) for Structural Waterproof Installation into hollow walls. WINGITS® CONTOUR™ baskets have a complete line of matching Bath Accessories.

### Included Hardware