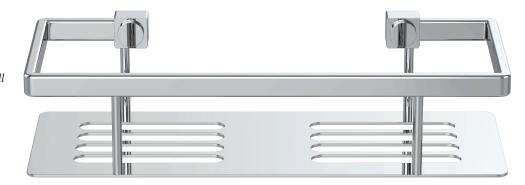

#### **Part Numbers:**

WCONRBPS10 10" Polished Finish WCONRBSN10 10" Satin Finish

Stainless steel screws are included to install into adequate structural blocking.

Stainless Steel 10" Rectangular Basket

Includes World's Strongest Fastener®

#### Features:

- Hand Polished Stainless Steel
- Beauty, Functionality & Durability
- Unparalleled Strength when Installed with WINGITS® Fasteners -Included
- Radiused Surface Slots for Easy Cleaning

#### **MECHANICAL DATA**

Length: 10" (254mm) Height: 2.25" (57mm) Depth: 4" (102mm)

#### COMPOSITION

18-8 (304) Stainless Steel