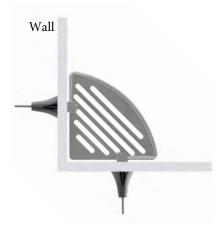

| MECHANICAL DATA                                                                                                                                                                         |
|-----------------------------------------------------------------------------------------------------------------------------------------------------------------------------------------|
| Length: 8" (204mm)<br>Height: 2.25" (57mm)                                                                                                                                              |
| Depth: 6" (152mm) COMPOSITION                                                                                                                                                           |
| 18-8 (304) Stainless Steel                                                                                                                                                              |
| INSTALLATION                                                                                                                                                                            |
| Includes WINGITS° Fasteners for hollow-wall construction.<br>Includes 3M° VHB Waterproof Tape.                                                                                          |
| RECOMMENDED INTEGRATION                                                                                                                                                                 |
| Install with WINGITS® Fasteners (included) for Structural Waterproof Installation<br>into hollow walls. WINGITS® CONTOUR™ baskets have a complete line of<br>matching Bath Accessories. |