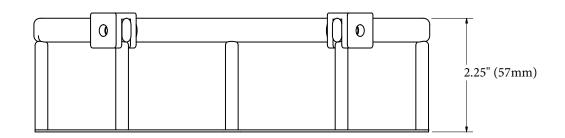

| MECHANICAL DATA                                                                                                                                                                         |
|-----------------------------------------------------------------------------------------------------------------------------------------------------------------------------------------|
| Length: 8" (204mm)<br>Height: 2.25" (57mm)                                                                                                                                              |
| Depth: 6" (152mm) COMPOSITION                                                                                                                                                           |
| 18-8 (304) Stainless Steel                                                                                                                                                              |
| INSTALLATION                                                                                                                                                                            |
| Includes WINGITS° Fasteners for hollow-wall construction.<br>Includes 3M° VHB Waterproof Tape.                                                                                          |
| RECOMMENDED INTEGRATION                                                                                                                                                                 |
| Install with WINGITS® Fasteners (included) for Structural Waterproof Installation<br>into hollow walls. WINGITS® CONTOUR™ baskets have a complete line of<br>matching Bath Accessories. |