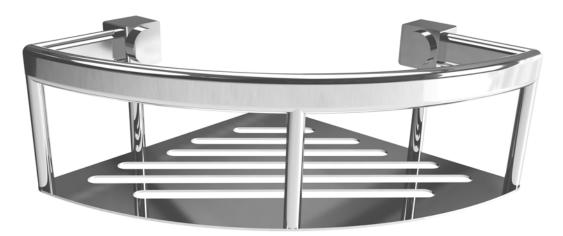

# WINGITS $\mathbf{CONTOUR}^{\mathsf{TM}}$

## 8" Stainless Steel Corner Basket

Includes World's Strongest Fastener ®

#### Features:

- Hand Polished Stainless Steel
- Beauty, Functionality & Durability
- Unparalleled Strength when Installed with WINGITS<sup>®</sup> Fasteners Included
- Radiused Surface Slots for Easy Cleaning

| MECHANICAL DATA                                                                                                                                                                         |
|-----------------------------------------------------------------------------------------------------------------------------------------------------------------------------------------|
| Length: 8" (204mm)<br>Height: 2.25" (57mm)                                                                                                                                              |
| Depth: 6" (152mm) COMPOSITION                                                                                                                                                           |
| 18-8 (304) Stainless Steel                                                                                                                                                              |
| INSTALLATION                                                                                                                                                                            |
| Includes WINGITS° Fasteners for hollow-wall construction.<br>Includes 3M° VHB Waterproof Tape.                                                                                          |
| RECOMMENDED INTEGRATION                                                                                                                                                                 |
| Install with WINGITS® Fasteners (included) for Structural Waterproof Installation<br>into hollow walls. WINGITS® CONTOUR™ baskets have a complete line of<br>matching Bath Accessories. |