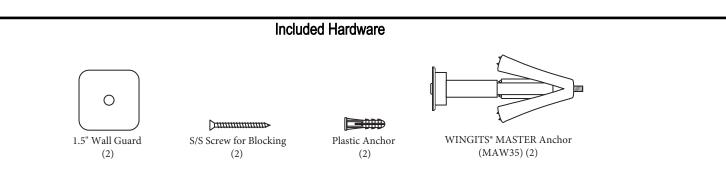

| MECHANICAL DATA                                                                                                                                                                         |
|-----------------------------------------------------------------------------------------------------------------------------------------------------------------------------------------|
| Length: 8" (204mm)<br>Height: 2.25" (57mm)                                                                                                                                              |
| Depth: 6" (152mm) COMPOSITION                                                                                                                                                           |
| 18-8 (304) Stainless Steel                                                                                                                                                              |
| INSTALLATION                                                                                                                                                                            |
| Includes WINGITS° Fasteners for hollow-wall construction.<br>Includes 3M° VHB Waterproof Tape.                                                                                          |
| RECOMMENDED INTEGRATION                                                                                                                                                                 |
| Install with WINGITS® Fasteners (included) for Structural Waterproof Installation<br>into hollow walls. WINGITS® CONTOUR™ baskets have a complete line of<br>matching Bath Accessories. |