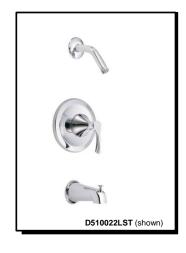

# **SPECIFICATIONS**

ANTIOCH™ TRIM ONLY SINGLE HANDLE TUB & SHOWER FAUCET, LESS SHOWERHEAD

### Model

D510022LST (Tub & Shower trim,less showerhead) D510522LST (Shower only trim,less showerhead) D510422T(Valve only trim)