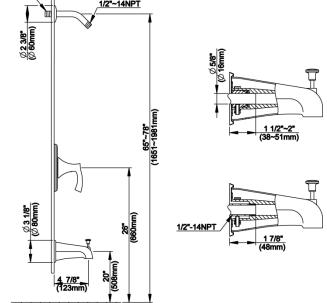

# Description

- 6" metal showerarm
- · Metal lever handle
- · Diverter on spout
- Use with valve: D1120 series (w/ stops) or D1150 series (w/o stops) or D1125 series (w/ stops) or D1155 series (w/o stops)