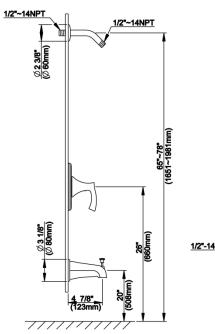

# Description

- 6" metal showerarm
- · Metal lever handle
- · Diverter on spout
- Use with valve: D1120 series (w/ stops) or D1150 series (w/o stops) or D1125 series (w/ stops) or D1155 series (w/o stops)