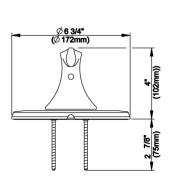

# Description

- 6" metal showerarm
- · Metal lever handle
- · Diverter on spout
- Use with valve: D1120 series (w/ stops) or D1150 series (w/o stops) or D1125 series (w/ stops) or D1155 series (w/o stops)