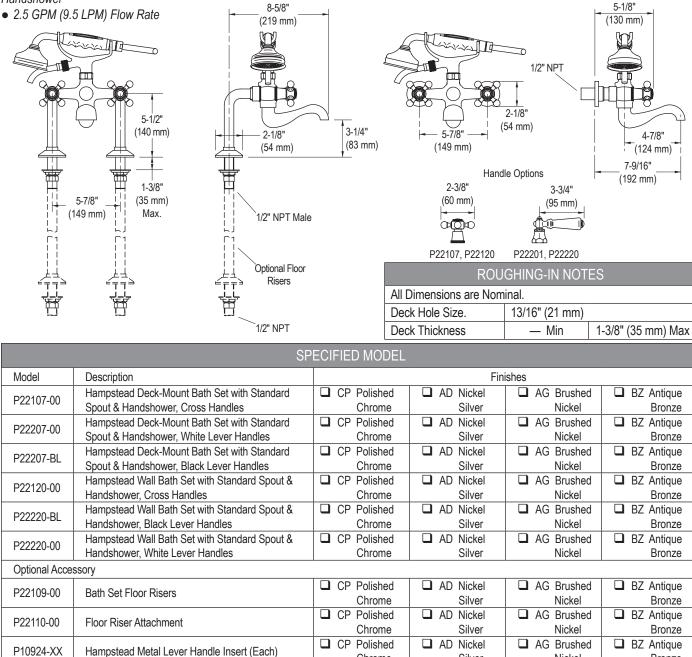

### **FEATURES**

Deck Bath Set

- Floor Installation Available (with Floor Risers)
- 7-9/16" (192 mm) Spout Reach
- Cradle-mounted Handshower with 56" Hose
- Quarter-Turn Washerless Ceramic Disc Valves
- Solid Brass Construction for Durability and Reliability
- Complements the Hampstead Collection

#### Handshower

## Hampstead<sub>®</sub> Wall Bath Set, Deck Bath Set & Handshower

## P22107, P22207, P22120, P22220

Chrome

AG Brushed Nickel CP Polished Chrome Silver

We reserve the right to make revisions without notice in the design of products or in packaging unless this right has specifically been waived at the time the order is accepted.