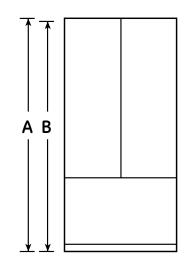

#### Dimensions and Installation Information (in inches)

| Overall<br>Dimensions | Height to top of hinge (in.) A                                          | 69-5/8 |
|-----------------------|-------------------------------------------------------------------------|--------|
|                       | Height to top of case (in.) <b>B</b>                                    | 69     |
|                       | Case depth without door (in.) <b>C</b>                                  | 28     |
|                       | Case depth less door handle (in.) <b>D</b>                              | 32-1/2 |
|                       | Case depth with door handle (in.) <b>E</b>                              | 35-1/8 |
|                       | Depth with fresh food door open 90° (in.) <b>F</b>                      | 47-1/2 |
|                       | Width (in.) <b>G</b>                                                    | 35-3/4 |
|                       | Width with door open $90^\circ$ inc. door handle (in.) $\boldsymbol{H}$ | 44     |
| Air<br>Clearances     | Each side (in.)                                                         | 1/8    |
|                       | Top (in.)                                                               | 1      |
|                       | Back (in.)                                                              | 2      |