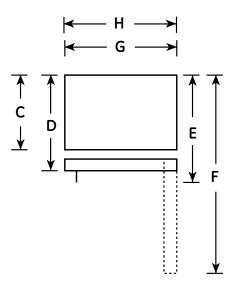

#### Dimensions and Installation Information (in inches)

| Overall<br>Dimensions | Height to top of hinge (in.) A                                          | 69-5/8 |
|-----------------------|-------------------------------------------------------------------------|--------|
|                       | Height to top of case (in.) <b>B</b>                                    | 69     |
|                       | Case depth without door (in.) <b>C</b>                                  | 28     |
|                       | Case depth less door handle (in.) <b>D</b>                              | 32-1/2 |
|                       | Case depth with door handle (in.) <b>E</b>                              | 35-1/8 |
|                       | Depth with fresh food door open 90° (in.) <b>F</b>                      | 47-1/2 |
|                       | Width (in.) <b>G</b>                                                    | 35-3/4 |
|                       | Width with door open $90^\circ$ inc. door handle (in.) $\boldsymbol{H}$ | 44     |
| Air<br>Clearances     | Each side (in.)                                                         | 1/8    |
|                       | Top (in.)                                                               | 1      |
|                       | Back (in.)                                                              | 2      |