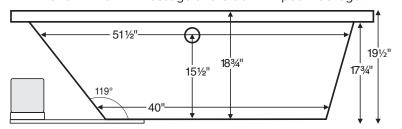

# Adena 1

59.5" x 35.25" x 19.5"

#### **GENERAL SPECIFICATIONS:**

Material - Acrylic

**Installation** - Drop-in or Undermount Not recommended as a tub / shower combination.

Plumbed Weight - 94 lbs / 43 kg

**Soaker Weight** - 70 lbs / 32 kg **Maximum Fill** - 71 gal to overflow

# IMPORTANT ORDERING & INSTALLATION INFORMATION:

- Before ordering or installing, please consider future access to equipment.
- Add bedding compound to fully level and support bottom of tub.
- Tubs equipped with an air bath or a pre-leveled foam base are designed to rest on the floor without bedding compound, provided the floor is level.
- Overall tub height is increased by approx. 2-3" when tub is equipped with any air bath package or when pre-leveled foam base or frame system is ordered.
- Please measure tub **on-site** before building tub decking.
- If you are planning to use a glass enclosure, MTI must be advised when ordering for possible relocation of controls.
- Suction and control locations may vary.
- Specifications and configurations are subject to change without notice.
- Measurements are  $\pm 1/2$ " and are subject to change without notice.
- Measurements herein supersede all others published prior to publication date shown below.