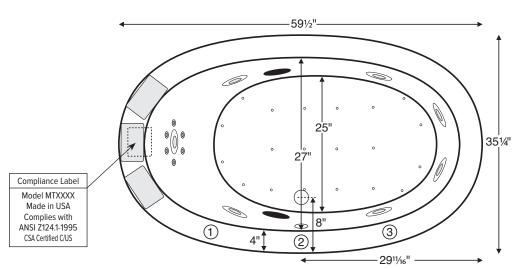

# Adena 1

59.5" x 35.25" x 19.5"

#### **GENERAL SPECIFICATIONS:**

Material - Acrylic

**Installation** - Drop-in or Undermount Not recommended as a tub / shower combination.

Plumbed Weight - 94 lbs / 43 kg

**Soaker Weight** - 70 lbs / 32 kg **Maximum Fill** - 71 gal to overflow

NOTE: Filling this tub to the maximum may require an above average size or dedicated water heater.

Numbered areas on tub deck represent possible locations to install cleaning systems, faucets and other fixtures.

#### Shown with Air Massage and Ultra Whirlpool Package.

IMPORTANT: Air baths and tubs with a pre-leveled foam base add 2-3" to overall tub height.