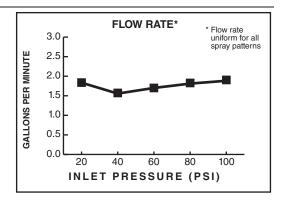

#### **GENERAL DESCRIPTION:**

3-Function hand shower. Hand shower adjusts from full spray to full/massage combination to pulsating massage. Includes pressure compensating flow control device. Includes check valve to prevent cross flow of hot and cold water. Easy clean spray nozzles. 2.0gpm/ 7.6L/min. maximum flow rate.

#### **PRODUCT FEATURES:**

Variety of Spray Patterns: Allows the user to select the type of spray best suited to their needs.

**Pressure Compensating Flow Control Device:** Provides consistent flow over a wide pressure range.