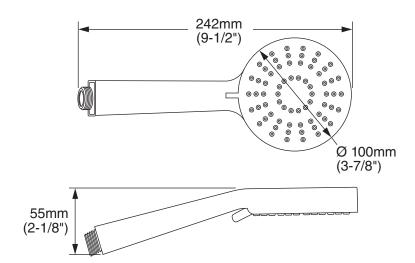

#### **GENERAL DESCRIPTION:**

3-Function hand shower. Hand shower adjusts from full spray to full/massage combination to pulsating massage. Includes pressure compensating flow control device. Includes check valve to prevent cross flow of hot and cold water. Easy clean spray nozzles. 2.0gpm/ 7.6L/min. maximum flow rate.

#### **PRODUCT FEATURES:**

Variety of Spray Patterns: Allows the user to select the type of spray best suited to their needs.

**Pressure Compensating Flow Control Device:** Provides consistent flow over a wide pressure range.

**Simple Spray Pattern Adjustment:** Spray patterns can be changed with a flick of the thumb.

**Lightweight, Ergonomic Design:** For a sure grip even with wet, soapy hands.

**Easy Clean Spray Nozzles:** Easily clean lime and calcium buildup. Nozzles will not clog.