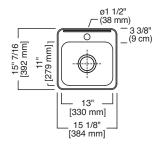

#### **Nominal Dimensions:**

15 1/8" x 15 7/16" x 6"

#### Large Bowl Size:

13" wide 11" front to back 6" deep

#### **Wastehole Location:**

To Be Specified:

© 2011 AS America Inc.