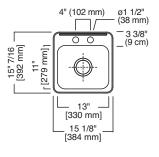

#### **Nominal Dimensions:**

15 1/8" x 15 7/16" x 6"

#### Large Bowl Size:

13" wide 11" front to back 6" deep

#### **Wastehole Location:**

To Be Specified:

© 2011 AS America Inc.