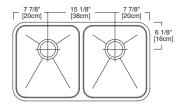

#### **Nominal Dimensions:**

30 7/8" x 17 3/4" x 9"

### **Bowl Size:**

14" wide 16" front to back

9" deep