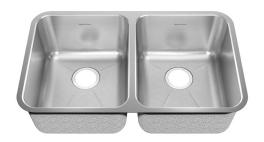

# ■ Undermount Series

- 18 Gauge Stainless Steel
- 18-10 Chrome Nickel content
- · Double bowl sink
- · Installation hardware, template and instructions included
- · Waste fittings included
- 36" cabinet required