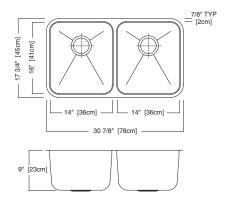

#### **Nominal Dimensions:**

30 7/8" x 17 3/4" x 9"

### **Bowl Size:**

14" wide 16" front to back

9" deep