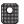

#### **Nominal Dimensions:**

30 7/8" x 17 3/4" x 9"

### **Bowl Size:**

14" wide 16" front to back

9" deep

## **Wastehole Location:**