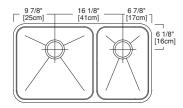

#### **Nominal Dimensions:**

32 7/8" x 18 3/4" x 9"

# **Large Bowl Size:**

18" wide

17" front to back

9" deep

# **Small Bowl Size:**

12" wide

17" front to back

8" deep

### **Wastehole Location:**