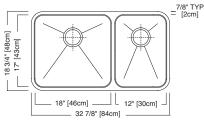

#### 18 GAUGE STAINLESS STEEL KITCHEN SINK 32 7/8"

#### **Nominal Dimensions:**

32 7/8" x 18 3/4" x 9"

# **Large Bowl Size:**

18" wide

17" front to back

9" deep

# **Small Bowl Size:**

12" wide

17" front to back

8" deep