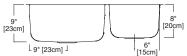

# **Large Bowl Size:**

18" wide

17" front to back

9" deep

# **Small Bowl Size:**

12" wide

17" front to back

8" deep