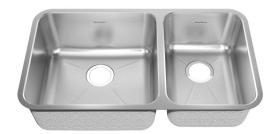

#### 18 GAUGE STAINLESS STEEL KITCHEN SINK 32 7/8"

# ■ Undermount Series

- 18 Gauge Stainless Steel
- 18-10 Chrome Nickel content
- · Large bowl/small bowl combination sink
- · Installation hardware, template and instructions included
- · Waste fittings included
- 36" cabinet required