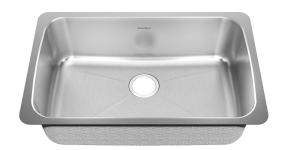

## ■ Undermount Series

- · 18 Gauge Stainless Steel
- · 18-10 Chrome Nickel content
- · Single bowl sink
- · Installation hardware, template and instructions included
- · Waste fitting included
- · 33" cabinet required