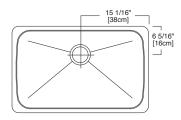

### 18 GAUGE STAINLESS STEEL KITCHEN SINK 30 1/8"

## ■ Undermount Series

- · 18 Gauge Stainless Steel
- · 18-10 Chrome Nickel content
- · Single bowl sink
- · Installation hardware, template and instructions included
- · Waste fitting included
- · 33" cabinet required

#### **Nominal Dimensions:**

30 1/8" x 19 1/8" x 9"

### **Bowl Size:**

28" wide 17" front to back 9" deep

### **Wastehole Location:**



# **Compliance Certifications:**

These measurements are subject to change or cancellation. No responsibility is assumed for use of superseded or voided leaflet.







### To Be Specified:

**3** 8443.101500.075



Stainless steel mesh colander

**3** 8445.251400.075

Stainless steel bottom grid

© 2011 AS America Inc. 01/15