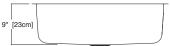

### 18 GAUGE STAINLESS STEEL KITCHEN SINK 30 1/8"

## ■ Undermount Series

- · 18 Gauge Stainless Steel
- · 18-10 Chrome Nickel content
- · Single bowl sink
- · Installation hardware, template and instructions included
- · Waste fitting included
- · 33" cabinet required

#### **Nominal Dimensions:**

30 1/8" x 19 1/8" x 9"

### **Bowl Size:**

28" wide 17" front to back 9" deep

### **Wastehole Location:**



# **Compliance Certifications:**

These measurements are subject to change or cancellation. No responsibility is assumed for use of superseded or voided leaflet.







### To Be Specified:

**3** 8443.101500.075



Stainless steel mesh colander

**3** 8445.251400.075

Stainless steel bottom grid

© 2011 AS America Inc. 01/15