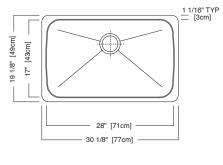

#### **Nominal Dimensions:**

30 1/8" x 19 1/8" x 9"

### **Bowl Size:**

28" wide 17" front to back 9" deep