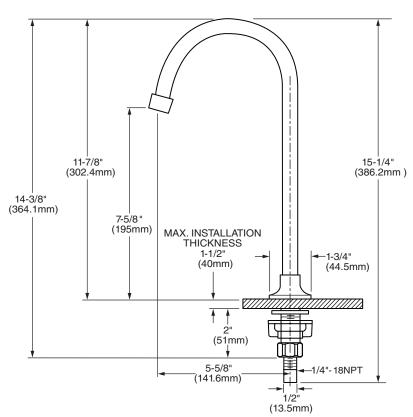

## **GENERAL DESCRIPTION:**

Tubular brass gooseneck spout. Reach: 5-5/8", Overall Height: 11-7/8", Height to Aerator: 7-5/8". Deck mounted. Chrome finish. 2.2 gpm/8.3 L/min maximum flow rate.

## SUGGESTED SPECIFICATION

Tubular brass gooseneck spout. Reach: 5-5/8", Height to Aerator: 7-5/8". Shall feature Polished Chrome finish. Shall feature 2.2 gpm/ 8.3 L/min aerator. Fitting shall be American Standard Model# 7522.105.