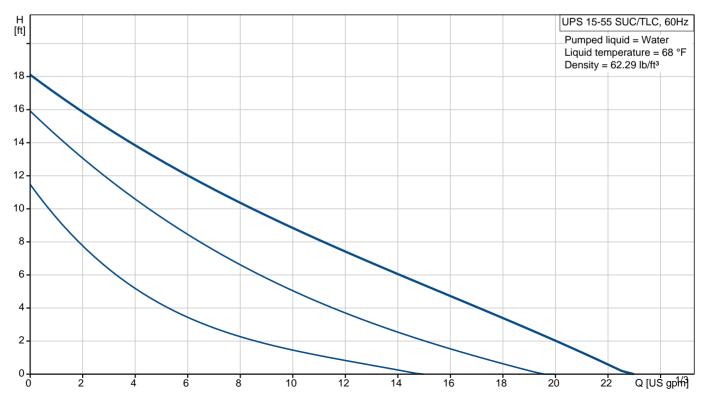

## UPS 15-55 SUC/TLC

Circulator pumps

Product photo could vary from the actual product

| Conditions of Service |                                                            |  |  |  |
|-----------------------|------------------------------------------------------------|--|--|--|
| ow:                   |                                                            |  |  |  |
| ead:                  |                                                            |  |  |  |
| ficiency:             |                                                            |  |  |  |
| quid:                 | Water                                                      |  |  |  |
| mperature:            | 68 °F                                                      |  |  |  |
| PSH required:         |                                                            |  |  |  |
| scosity:              |                                                            |  |  |  |
| ecific Gravity:       | 1.000                                                      |  |  |  |
|                       | ow: ead: ficiency: quid: mperature: PSH required: scosity: |  |  |  |