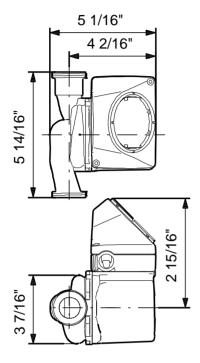

## 59896783 UPS 15-55 SUC/TLC 60 Hz

Note! All units are in [mm] unless others are stated. Disclaimer: This simplified dimensional drawing does not show all details.