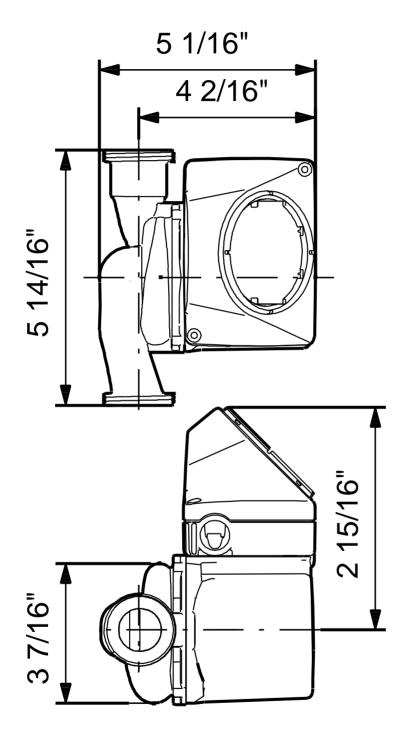

## 59896783 UPS 15-55 SUC/TLC 60 Hz

Note! All units are in [mm] unless others are stated. Disclaimer: This simplified dimensional drawing does not show all details.